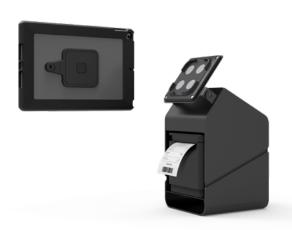

## Fit for any business

Equipped with a universal 100x100 VESA mount, the Tablet Printer Kiosk is **compatible** with **Compulocks'** wide range of **Enclosures** and tablet holders ensuring seamless integration with your existing devices.

The Kiosk's standard size accommodates most **printers** used in the retail and hospitality industries, offering unparalleled convenience and functionality.