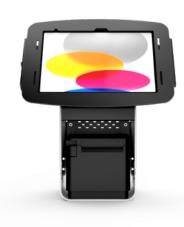

The Tablet Printer Kiosk is an all-in-one housing solution for a retail-sized **printer** combined with a secure **tablet or iPad holder**, making it the ideal setup for retail and hospitality, self service, Check-In and more.

## **Tablet Printer Kiosk Features**

- VESA 100X100 compatibility
- Securely mounts a variety of tablets and iPads
- Sturdy, high-quality iPad/tablet holder
- Printer dimensions H- 160 mm / 6.3 in, W- 130 mm / 5.12 in, D- 150 mm / 5.91 in
- Can secure directly onto a counter