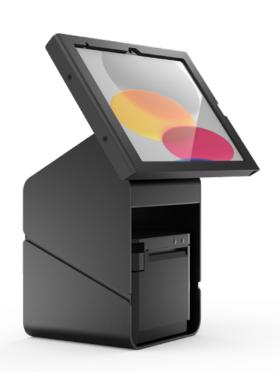

The Tablet Printer Kiosk is an all-in-one housing solution for a retail-sized **printer** combined with a secure **tablet or iPad holder**, making it the ideal setup for retail and hospitality, self service, Check-In and more.

## **Tablet Printer Kiosk Features**

- VESA 100X100 compatibility
- Securely mounts a variety of tablets and iPads
- Sturdy, high-quality iPad/tablet holder
- Printer dimensions H- 160 mm / 6.3 in, W- 130 mm / 5.12 in, D- 150 mm / 5.91 in
- Can secure directly onto a counter

The Kiosk's standard size accommodates most **printers** used in the retail and hospitality industries, offering unparalleled convenience and functionality.