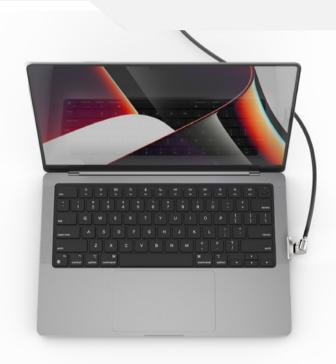

## MacBook Pro Ledge Lock

| Product            | SKU         |
|--------------------|-------------|
| MacBook Pro M1 14" | MBPR14LDG01 |
| MacBook Pro M2 14" | MBPR14LDG01 |
| MacBook Pro M3 14" | MBPR14LDG01 |
| MacBook Pro M1 16" | MBPR16LDG02 |
| MacBook Pro M2 16" | MBPR16LDG02 |
| MacBook Pro M3 16" | MBPR16LDG02 |