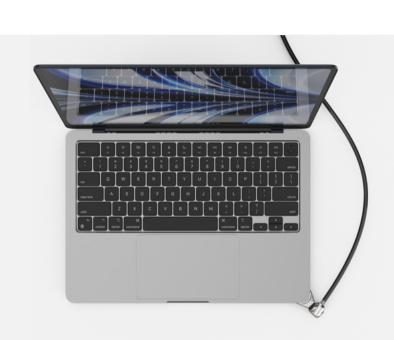

## MacBook Air Ledge Lock

| Product            | SKU      |
|--------------------|----------|
| MacBook Air M1     | MBALDG03 |
| MacBook Air M2 13" | MBALDG04 |
| MacBook Air M2 15" | MBALDG05 |

LEARN MORE >>