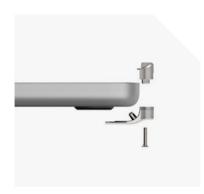

## Macbook Ledge Lock

All Apple MacBook Pro & Air come with no means to secure them from theft. Compulocks produces an exclusive line of T-Slot adaptors called "Ledge" for each model of MacBook Pro and MacBook Air.